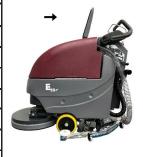

Designed with captured gasket technology which offers a low cost of ownership and is equipped with a 13-gallon hygienic easy-to-clean tank.

**AGM** 

Lithium Ion

**Lead Acid** 

The sleek compact design and low brush deck is ideal for cleaning around and underneath obstacles. The ability to reach and clean in tight spaces with an excellent line of sight to the area to be cleaned.