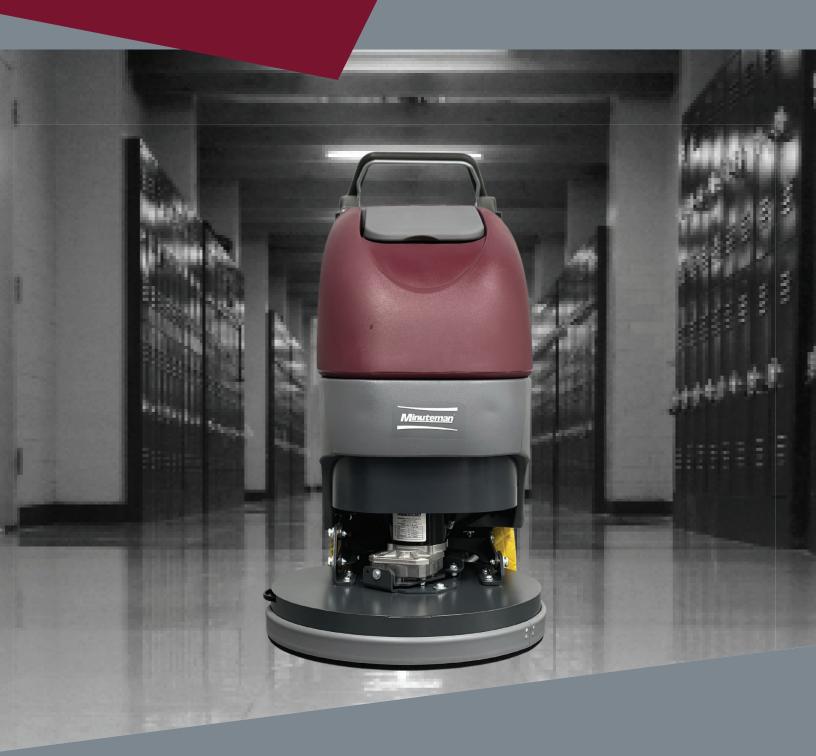

E20 Walk-Behind Floor Scrubber

- 12 Gallon Solution Tank and 13 Gallon Recovery Tank
- Compact Scrubber with a 20" Cleaning Path
- Easy to Clean Hygenic Recovery Tank
- Proprietary "No Tools Required "Automatic Brush Load/Unload With The Turn of the Key

Advanced technology makes the E20 a part of the innovative walk-behind scrubber line, the E Series

Designed with captured gasket technology which offers a low cost of ownership and is equipped with a 13-gallon hygienic easy-to-clean tank.

**AGM** 

Lithium Ion

**Lead Acid** 

The sleek compact design and low brush deck is ideal for cleaning around and underneath obstacles. The ability to reach and clean in tight spaces with an excellent line of sight to the area to be cleaned.