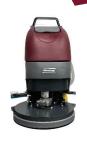

Equipped with Minuteman's auto adjust aqua-stop ring which reduces water and cleaning solution up to 50%.

| Specifications                    |               |
|-----------------------------------|---------------|
| Cleaning Path Width               | 20"           |
| Squeegee Width                    | 33"           |
| Theoretical Productivity          | 15,000 ft2/hr |
| Working Speed                     | 1.7 MPH       |
| Rated Voltage                     | 24 volts      |
| Vacuum Flow                       | 65 cfm        |
| Vacuum Waterlift                  | 45 in         |
| Vacuum Power                      | .60 hp        |
| Brush Type                        | Disc          |
| Brush Motor(s) Power              | 3/4 hp        |
| Number of Brushes                 | 1             |
| Brush RPM                         | 180 RPM       |
| Solution Capacity                 | 12 gallon     |
| Recovery Capacity                 | 13 gallon     |
| Empty Weight                      | 231 lbs       |
| Weight with AGM batteries         | 336 lbs.      |
| Weight with Lead Acid batteries   | 331 lbs       |
| Weight with Lithium Ion batteries | 317 lbs.      |

Designed with captured gasket technology which offers a low cost of ownership and is equipped with a 13-gallon hygienic easy-to-clean tank.

**AGM** 

Lithium Ion

**Lead Acid** 

The sleek compact design and low brush deck is ideal for cleaning around and underneath obstacles. The ability to reach and clean in tight spaces with an excellent line of sight to the area to be cleaned.