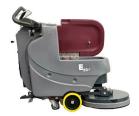

E20 Walk-Behind Floor Scrubber

- 12 Gallon Solution Tank and 13 Gallon Recovery Tank
- Compact Scrubber with a 20" Cleaning Path
- Easy to Clean Hygenic Recovery Tank
- Proprietary "No Tools Required "Automatic Brush Load/Unload With The Turn of the Key

Advanced technology makes the E20 a part of the innovative walk-behind scrubber line, the E Series

## <u>Minuteman<sup>®</sup></u> More Than Just Clean

Universal controls and battery level light indicator allows ease of use for the operator.

Proprietary "No Tools Required" brush auto-load and unload hands free with a simple the turn of the key.