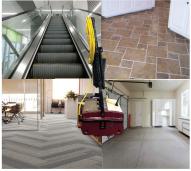

Counter-rotating cylindrical brushes allow the Port A Scrub 12 to glide back and forth in forward or reverse operation.

Clean virtually any floor such as vinyl tile, hard-wood, concrete, short nap carpeting, diamond plate, quarry tile, brick, slate, mosaic, studded rubber,granite, marble, rubber floors, even escalators.