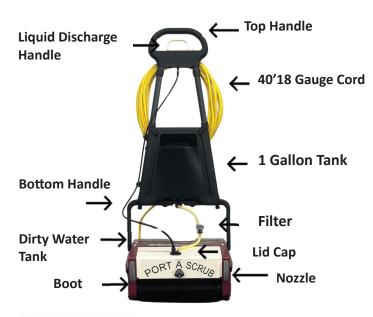

## Port a Scrub 12 Walk Behind Floor Scrubber

- 12" Cleaning Path
- Counter-rotating cylindrical brushes allow forward and reverse operation
- Brushes require no tools to change or remove
- Compact design allows operation in small spaces

The Port A Scrub puts the water and chemical down, scrubs with two counter rotating cylindrical brushes and picks up the dirty water, leaving the floor virtually dry. Running at a low noise level of 66 db (A), operation is possible in noise sensitive areas.

| Specifications           |                     |
|--------------------------|---------------------|
| Length                   | 15"                 |
| Width                    | 17"                 |
| Height                   | 44"                 |
| Net Weight               | 49 lbs.             |
| Solution / Recovery Tank | 1 gallon            |
| Tank Construction        | Polyethylene        |
| Brush Type               | Cylindrical         |
| Number of brushes        | 2                   |
| Brush Width              | 12"                 |
| Brush Speed              | 400 RPM             |
| Cleaning Path            | 12"                 |
| Sound Level              | 66 bd (A)           |
| Brush Motor              | .4 hp 300 watt      |
| Power Cord               | 40' 18 gauge 3 wire |