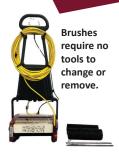

## Port a Scrub 12 Walk Behind Floor Scrubber

- 12" Cleaning Path
- Counter-rotating cylindrical brushes allow forward and reverse operation
- Brushes require no tools to change or remove
- Compact design allows operation in small spaces