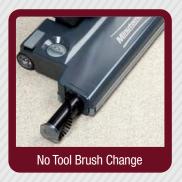

### **FEATURES**

- . No tool required brush change out
- Adjustable brush height for aggressive or light vacuuming
- Telescoping wand and complete on board tool kit
- The brush motor will shut down for safety should a clog occur within the brush roller.