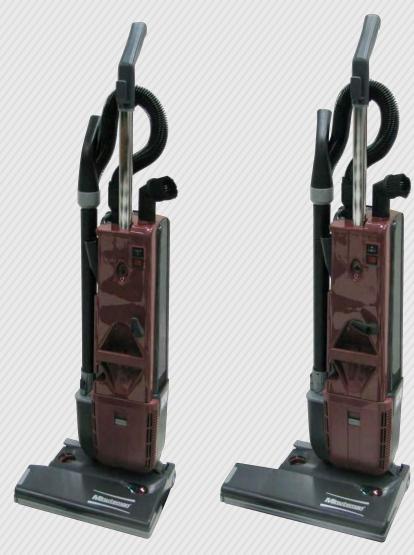

# **PHENOM** 15 & 18

The Phenom is brushing and vacuuming all in one operation – that means deep, thorough and gentle carpet cleaning. The Phenom brushes thoroughly and quickly removes dirt that clings to the individual carpet fibers and ensures an optimum cleaning result, even on areas subject to heavy wear. The telescopic suction pipe and the flexible suction hose make it possible to vacuum curtains and furniture problem free. Clean sensitive areas with the germ-reducing Fibro filter (standard).

### **FEATURES**

- . No tool required brush change out
- Adjustable brush height for aggressive or light vacuuming
- Telescoping wand and complete on board tool kit
- The brush motor will shut down for safety should a clog occur within the brush roller.

| PHENOM TECHNICAL DATA      |          |
|----------------------------|----------|
| Application Possibility    | Dry      |
| Voltage                    | 115v     |
| Air Flow                   | 104 CFM  |
| By-Pass Motor              | No       |
| Sound Pressure Level       | 68 dba   |
| Dust Bag Volume            | 1 Gallon |
| Weight Without Accessories | 17 lbs   |
| Cable Length               | 50 ft    |
| Length Suction Hose        | 5 ft     |
| Nominal Width Accessories  | 1.5 in   |
| Vac Motor                  | 1 HP     |
| Brush Motor                | 1/4 HP   |
| RPM                        | 5000     |