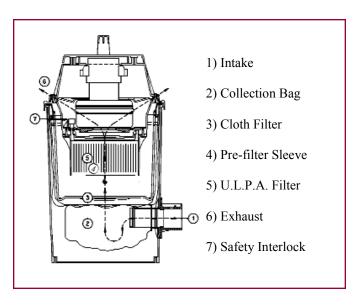

## **LEAD VACUUM**

**ULPA Filtered Vacuum** 

- U.L.P.A filtered Vacuum for the recovery of lead dust, paint chips and other hazardous materials. (Ultra Low Penetration Air) filter / 99.999% efficient @ 0.12 microns.
- **Dry Only Recovery** unit vacuums directly into a disposable Collection Bag.
- The Lead Vacuum has been specifically designed for safe and efficient daily use in commercial and industrial Sites.