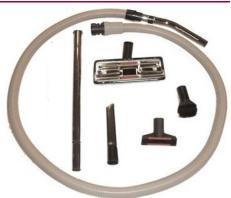

## **TOOL KIT INCLUDED**

**P/N:** 490020-1: #20A Tool Kit. , **Dry only.** 

- 1-1/4" x 8' Crush Proof Hose (3 cm x 2.4 m)
- 1-1/4" Telescopic wand
- 12" Crevice Tool (30 cm)
- 3" Round Dust Brush (8 cm)
- 5"Upholstery Tool (13 cm)
- Combination Floor Tool