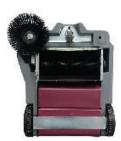

The fully collapsible handle allows upright, compact storage. This upright position also grants access to the main broom.

Indoor, or outdoor the compact footprint allows sweeping virtually anywhere.

**Specifications Sweeping Width** 25" (63.5 cm) **Hopper Capacity** 1.06 cu ft. 16" (40.6 cm) **Main Broom Side Broom** 11" (28 cm) **Broom Material Synthetic** Filter Shaker Manual **Filter Material Polyester Filter Removal No Tools Required Flaps** Non-marking **Battery** 24 v 40Ah gel battery (4) Charger On- Board 63 db **Noise Level**