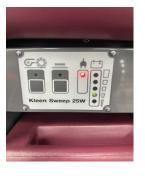

Polyester pleated panel filter that allows dustless sweeping operation. No tools required service and removal.

Easy operation with a primary on and off switch, a side broom on and off switch, and a battery indicator light. To the right, a compartment which houses the battery recharge receptacle.