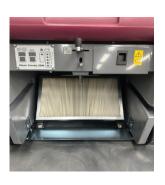

Polyester pleated panel filter that allows dustless sweeping operation. No tools required service and removal.

Easy operation with a primary on and off switch, a side broom on and off switch, and a battery indicator light. To the right, a compartment which houses the battery recharge receptacle.