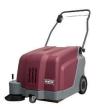

## Kleen Sweep 25W Commercial Vacuum Sweeper

- Large 25" Sweeping Path, Perfect on Carpeting and Hard Floors
- Hopper Capacity of 1.06 Cubic Feet
- Ergonomically Designed with an Adjustable Handle for Operator Comfort
- Easy Serviceability with Open Access to Components
- Highly Efficient Filtration (99.97% @ 3 Microns)

Kleen Sweep 25W offers a compact design with a large unit result.

Removes dirt quickly without leaving dust behind

The hood, fame and recovery hopper are made of non-corrosive, non-denting rotational molded housing with an unconditional 10 year warranty.

The fully collapsible handle allows upright, compact storage. This upright position also grants access to the main broom.

Indoor, or outdoor the compact footprint allows sweeping virtually anywhere.

**Specifications Sweeping Width** 25" (63.5 cm) **Hopper Capacity** 1.06 cu ft. 16" (40.6 cm) **Main Broom Side Broom** 11" (28 cm) **Broom Material Synthetic** Filter Shaker Manual **Filter Material Polyester Filter Removal No Tools Required Flaps** Non-marking **Battery** 24 v 40Ah gel battery (4) Charger On- Board 63 db **Noise Level**