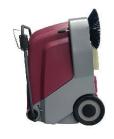

Kleen Sweep 25W offers a compact design with a large unit result.

Removes dirt quickly without leaving dust behind

The hood, fame and recovery hopper are made of non-corrosive, non-denting rotational molded housing with an unconditional 10 year warranty.

The fully collapsible handle allows upright, compact storage. This upright position also grants access to the main broom.

Indoor, or outdoor the compact footprint allows sweeping virtually anywhere.

**Specifications Sweeping Width** 25" (63.5 cm) **Hopper Capacity** 1.06 cu ft. 16" (40.6 cm) **Main Broom Side Broom** 11" (28 cm) **Broom Material Synthetic** Filter Shaker Manual **Filter Material Polyester Filter Removal No Tools Required Flaps** Non-marking **Battery** 24 v 40Ah gel battery (4) Charger On- Board 63 db **Noise Level**