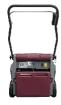

Polyester pleated panel filter that allows dustless sweeping operation. No tools required service and removal.

Easy operation with a primary on and off switch, a side broom on and off switch, and a battery indicator light. To the right, a compartment which houses the battery recharge receptacle.

The fully collapsible handle allows upright, compact storage. This upright position also grants access to the main broom.

Indoor, or outdoor the compact footprint allows sweeping virtually anywhere.

**Specifications Sweeping Width** 25" (63.5 cm) **Hopper Capacity** 1.06 cu ft. 16" (40.6 cm) **Main Broom Side Broom** 11" (28 cm) **Broom Material Synthetic** Filter Shaker Manual **Filter Material Polyester Filter Removal No Tools Required Flaps** Non-marking **Battery** 24 v 40Ah gel battery (4) Charger On- Board 63 db **Noise Level**