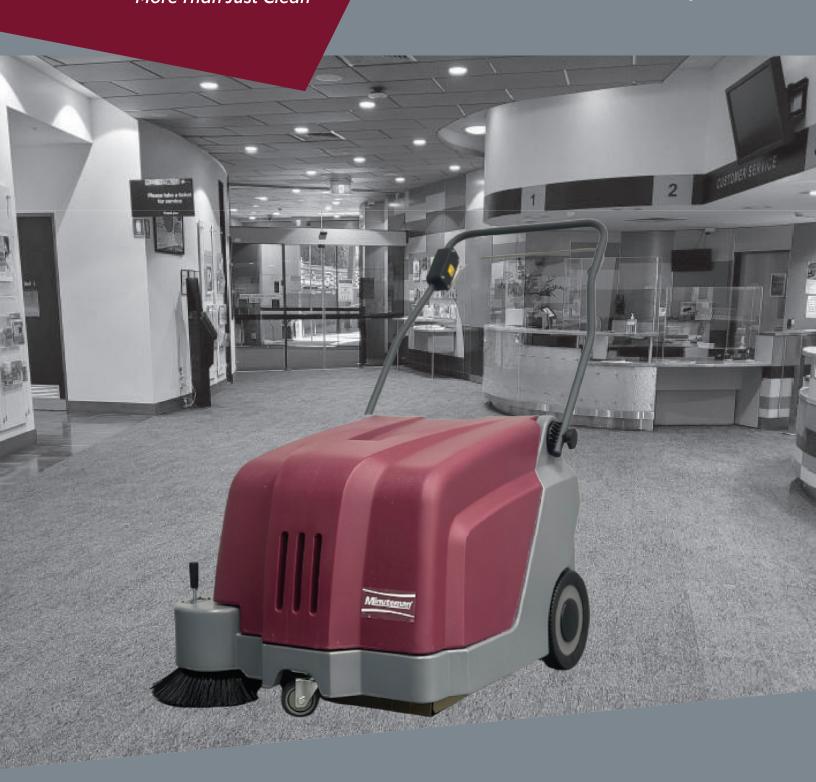

## Kleen Sweep 25W Commercial Vacuum Sweeper

- Large 25" Sweeping Path, Perfect on Carpeting and Hard Floors
- Hopper Capacity of 1.06 Cubic Feet
- Ergonomically Designed with an Adjustable Handle for Operator Comfort
- Easy Serviceability with Open Access to Components
- Highly Efficient Filtration (99.97% @ 3 Microns)

Kleen Sweep 25W offers a compact design with a large unit result.

Removes dirt quickly without leaving dust behind

The hood, fame and recovery hopper are made of non-corrosive, non-denting rotational molded housing with an unconditional 10 year warranty.

The fully collapsible handle allows upright, compact storage. This upright position also grants access to the main broom.

Indoor, or outdoor the compact footprint allows sweeping virtually anywhere.

**Specifications Sweeping Width** 25" (63.5 cm) **Hopper Capacity** 1.06 cu ft. 16" (40.6 cm) **Main Broom Side Broom** 11" (28 cm) **Broom Material Synthetic** Filter Shaker Manual **Filter Material Polyester Filter Removal No Tools Required Flaps** Non-marking **Battery** 24 v 40Ah gel battery (4) Charger On- Board 63 db **Noise Level**