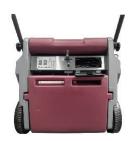

Polyester pleated panel filter that allows dustless sweeping operation. No tools required service and removal.

Easy operation with a primary on and off switch, a side broom on and off switch, and a battery indicator light. To the right, a compartment which houses the battery recharge receptacle.