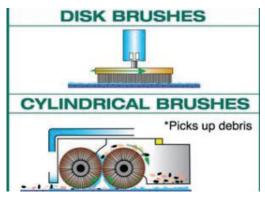

The E20 Cylindrical Scrubber reduces the need for pre-sweeping. Minimizing overall labor costs and improves productivity

Cylindrical scrubbing utilizes counter rotational brushes that mechanically lift debris while cleaning. Brushes turn in opposite direction of each other and facilitate pre sweeping for many applications. It is especially effective for all types of three dimensional flooring with it's unique ability to clean deeper in uneven surfaces.