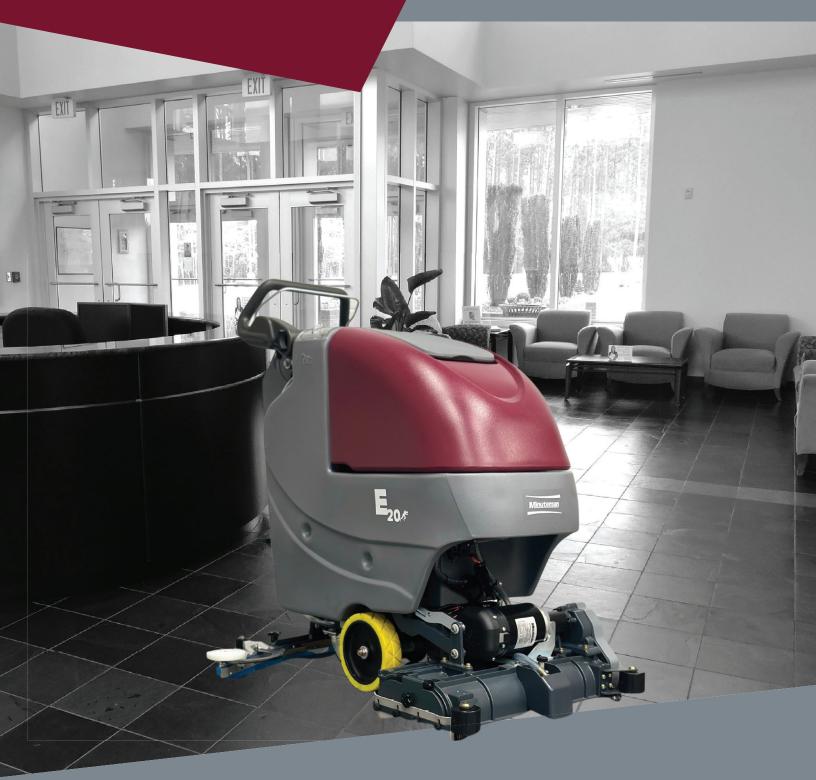

## E20 CYLINDRICAL Walk-Behind Commercial Scrubber

- Sweep And Scrub Simultaneously
- Watering System Leads To Reduced Dust In The Air While Sweeping
- Excellent For Cleaning Tile Floors With Grout Lines
- Floating Head Is Perfect For Uneven Or Rough Floors

The E20 Cylindrical Scrubber reduces the need for pre-sweeping. Minimizing overall labor costs and improves productivity

Cylindrical scrubbing utilizes counter rotational brushes that mechanically lift debris while cleaning. Brushes turn in opposite direction of each other and facilitate pre sweeping for many applications. It is especially effective for all types of three dimensional flooring with it's unique ability to clean deeper in uneven surfaces.