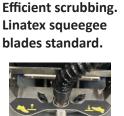

## More Than Just Clean

No strain foot pedal

allows squeegee

engagement for

A foot release in the front, releases the handle allowing 360 degree range of motion.

Two 8" nylon brushes come standard. Three optional grit brushes and pad holders available