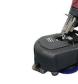

H :

EZ Mop 360 Micro Floor Scrubber

• Extremely Maneuverable 360° Robust Swiveling Handle

E

- Cleans 5,400 Square Feet Per Hour
- Eliminates Build Up in Hard to Reach Places

The EZ Mop walk behind floor scrubber with ultra maneuverable handling allowing a 360° effortless rotation

## APPLICATIONS

Ultra maneuverable handling allowing a 360° effortless rotation. This very efficient design and 16' scrub path cleans 5,400 square feet per hour. The 36 volt battery produces 1 hour of continuous run time.