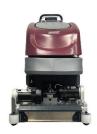

Adjustable handle and ergonomic hand bails offer superior handling of the machine. The compact and sleek design results in total operator comfort by focusing on ergonomics and provides an excellent line of sight to the area to be cleaned.

No tools required. Easy removal of the cylindrical brush, simply move a lever to access the door panel.

The squeegee has been designed where no operator adjustment is necessary.