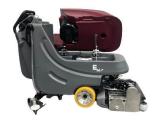

## E24 Cylindrical Scrubber

- 24" Cleaning Path
- Large 19 Gallon Solution and 19.5 Recovery Tanks for Efficient Cleaning
- Offset Brush Deck Allows Easy Cleaning Close to Walls
- Cylindrical Deck with Integrated Sweeping Function does Two Jobs at Once

The cylindrical deck has an integrated sweeping function and is made of corrosion-resistant aluminum casting

The convenient on-board charger allows the machine to be charged anywhere.

The scrub deck is made is of non-corrosive aluminum casting resulting in elevated unit longevity.

Adjustable handle and ergonomic hand bails offer superior handling of the machine. The compact and sleek design results in total operator comfort by focusing on ergonomics and provides an excellent line of sight to the area to be cleaned.