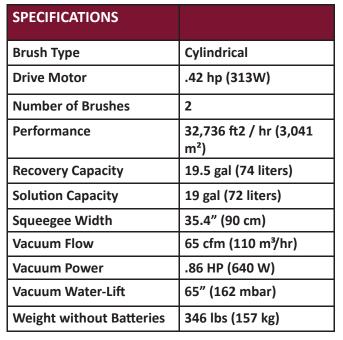

## E24 Cylindrical Scrubber

- 24" Cleaning Path
- Large 19 Gallon Solution and 19.5 Recovery Tanks for Efficient Cleaning
- Offset Brush Deck Allows Easy Cleaning Close to Walls
- Cylindrical Deck with Integrated Sweeping Function does Two Jobs at Once