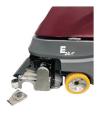

The cylindrical deck has an integrated sweeping function and is made of corrosion-resistant aluminum casting

The convenient on-board charger allows the machine to be charged anywhere.

The scrub deck is made is of non-corrosive aluminum casting resulting in elevated unit longevity.

No tools required. Easy removal of the cylindrical brush, simply move a lever to access the door panel.

The squeegee has been designed where no operator adjustment is necessary.