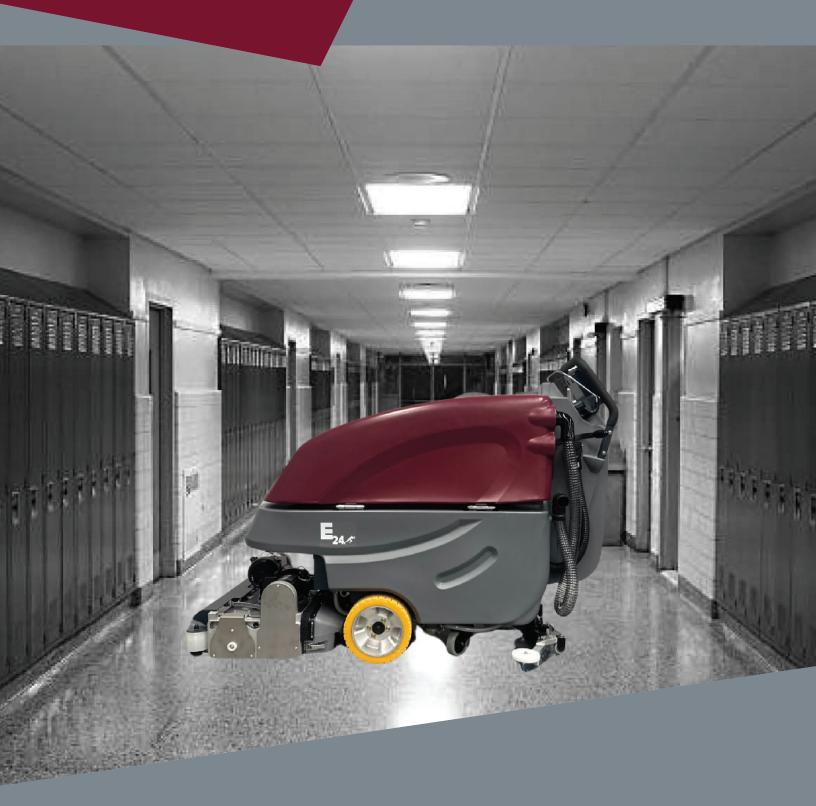

## E24 Cylindrical Scrubber

- 24" Cleaning Path
- Large 19 Gallon Solution and 19.5 Recovery Tanks for Efficient Cleaning
- Offset Brush Deck Allows Easy Cleaning Close to Walls
- Cylindrical Deck with Integrated Sweeping Function does Two Jobs at Once

The cylindrical deck has an integrated sweeping function and is made of corrosion-resistant aluminum casting

The convenient on-board charger allows the machine to be charged anywhere.

The scrub deck is made is of non-corrosive aluminum casting resulting in elevated unit longevity.

Adjustable handle and ergonomic hand bails offer superior handling of the machine. The compact and sleek design results in total operator comfort by focusing on ergonomics and provides an excellent line of sight to the area to be cleaned.